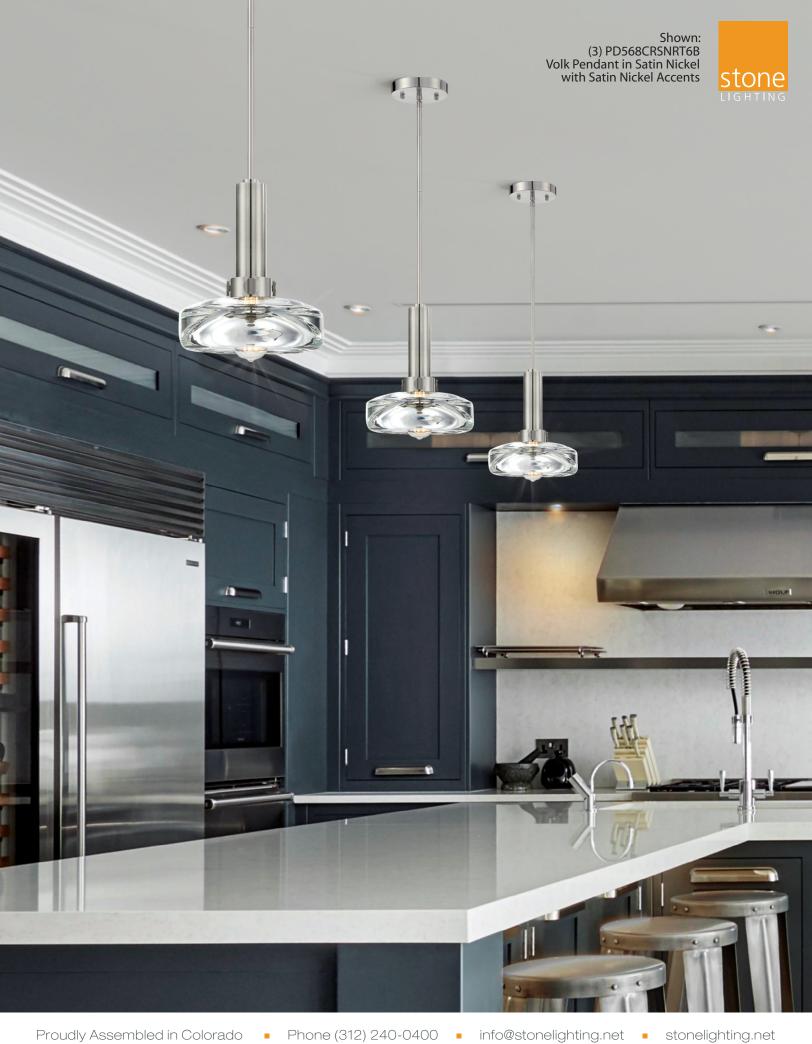

## **Volk Pendant**

Large scale pristine polished crystal shade and vintage LED or incandescent lamps create these uniquely styled and beautiful pendants.

Ships with stems: (3 pcs.) 12", (1 pc.) 6", (1 pc.) 3". Stems can be extended up to 14.5', please consult with Stone Lighting.

For custom stem lengths, consult customer service.

120V Input Voltage. MB6 Lamp not included.

Dimmable with Triac dimmer.

**BL** black BZBB aged bronze with brushed brass accents **SN** satin nickel with satin nickel accents