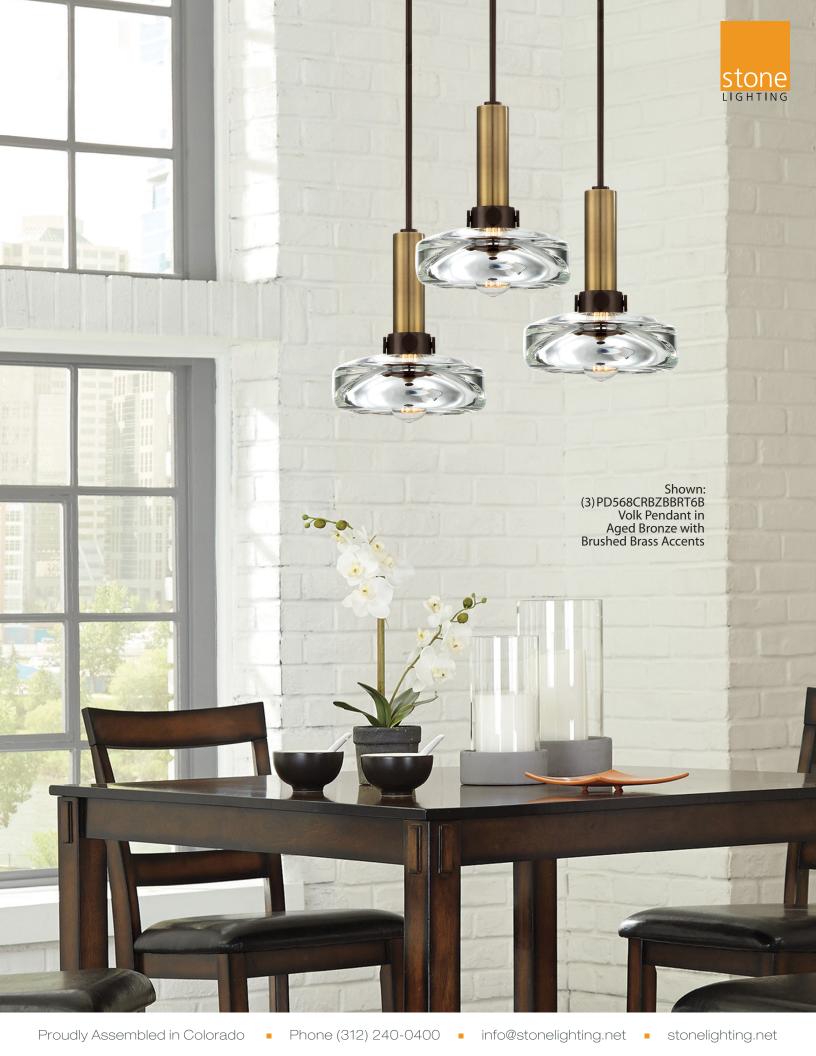

## **Volk Pendant**

Large scale pristine polished crystal shade and vintage LED or incandescent lamps create these uniquely styled and beautiful pendants.

Ships with stems: (3 pcs.) 12", (1 pc.) 6", (1 pc.) 3". Stems can be extended up to 14.5', please consult with Stone Lighting.

For custom stem lengths, consult customer service.

120V Input Voltage. MB6 Lamp not included.

Dimmable with Triac dimmer.

**BL** black BZBB aged bronze with brushed brass accents **SN** satin nickel with satin nickel accents

Finish Lamp **CR BZBB** RT6B **CR** clear

MB6 Medium Base

Incandescent 60W, 120V, E26 Base

RT6B Medium Base Retro Filament Bulb 60W,
120V, 2000K, 200 Lumens, E26 Base, Dimmable

3.5"

13"