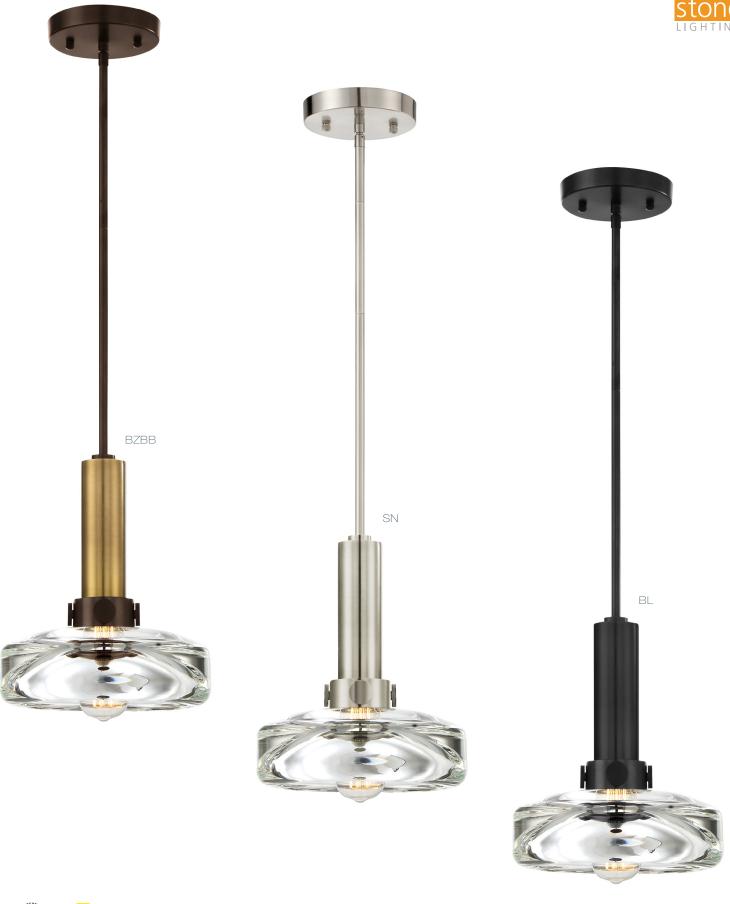

## **Volk Pendant**

Large scale pristine polished crystal shade and vintage LED or incandescent lamps create these uniquely styled and beautiful pendants.

Ships with stems: (3 pcs.) 12", (1 pc.) 6", (1 pc.) 3". Stems can be extended up to 14.5', please consult with Stone Lighting.

For custom stem lengths, consult customer service.

120V Input Voltage. MB6 Lamp not included.

Dimmable with Triac dimmer.

**BL** black BZBB aged bronze with brushed brass accents **SN** satin nickel with satin nickel accents

Finish Lamp **CR BZBB** RT6B **CR** clear

MB6 Medium Base

Incandescent 60W, 120V, E26 Base

RT6B Medium Base Retro Filament Bulb 60W,
120V, 2000K, 200 Lumens, E26 Base, Dimmable

3.5"

13"