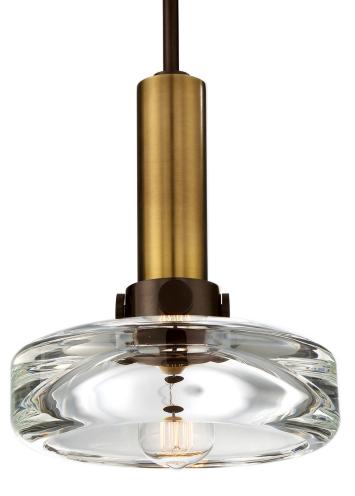

## **Volk Pendant**

Large scale pristine polished crystal shade and vintage LED or incandescent lamps create these uniquely styled and beautiful pendants.

Ships with stems: (3 pcs.) 12", (1 pc.) 6", (1 pc.) 3". Stems can be extended up to 14.5', please consult with Stone Lighting.

For custom stem lengths, consult customer service.

120V Input Voltage. MB6 Lamp not included.

Dimmable with Triac dimmer.

**BL** black BZBB aged bronze with brushed brass accents **SN** satin nickel with satin nickel accents

Finish Lamp **CR BZBB** RT6B **CR** clear

MB6 Medium Base

Incandescent 60W, 120V, E26 Base

RT6B Medium Base Retro Filament Bulb 60W,
120V, 2000K, 200 Lumens, E26 Base, Dimmable

3.5"

13"